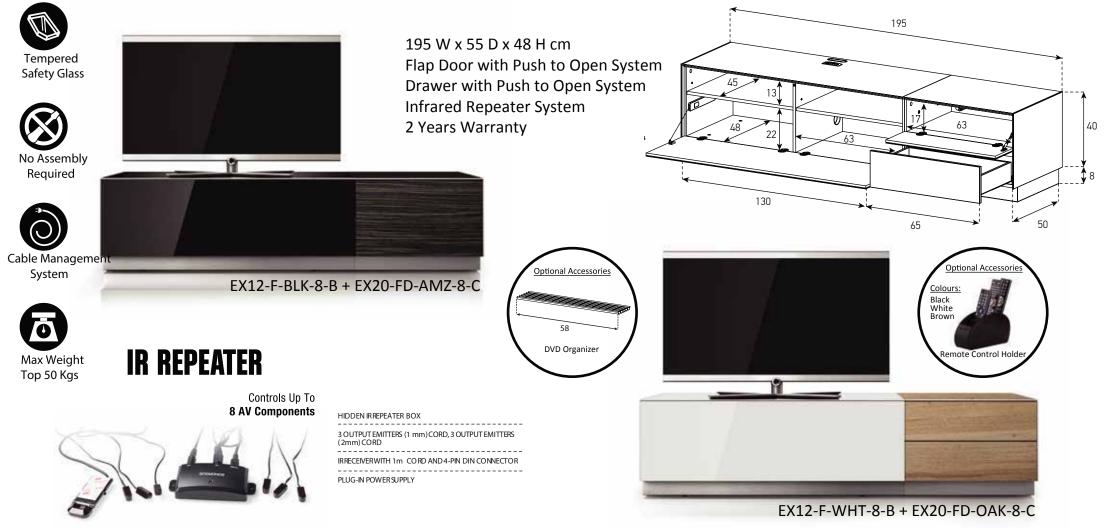

## ELEMENTS EX12+20

## SONOROU<sup>®</sup> Made in Europe



## SPECIAL ORDERS

The Sonorous Elements Range has many colour and cabinet options available just for you. Special ordering will enable an exacting match to your home décor and give you some European flavour right in your living room. If you would like to know more about special orders, please view the **Sonorous Elements Full Line Catalogue** 

Full line Catalogue available at your Harvey Norman Electrical store or email info@avsupply.co.nz for your personal copy. Special orders can be placed through your local Harvey Norman Electrical Store. Delivery will be approximately 12 - 16 weeks from date of order.